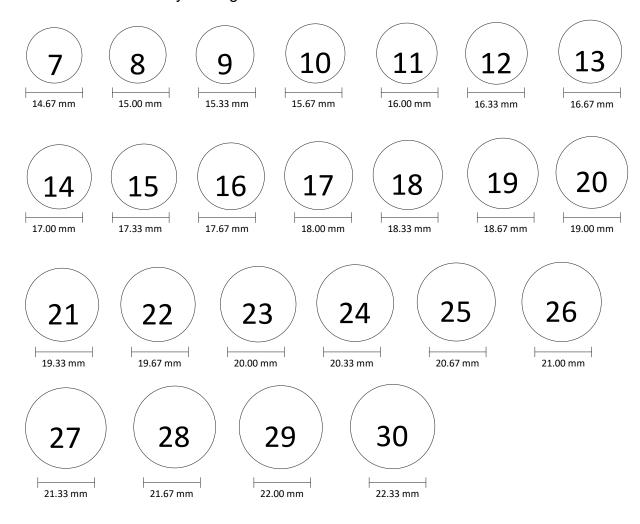

## How to do it?

- 1. Print the template at the correct scale. To do this, print it without margins, enlargement or reduction.
- 2. Check that the scale agrees. The scale below should be 10 mm.

- 3. Select the ring you want to measure. Remember to use a round ring without mechanical damage.
- 4. it's time for a fitting. The inner line of the ring must align with the line of the circle.
- 5. Try on until the circle perfectly coincides with the inner line of the rail.
- 6. Here is the size of your ring!